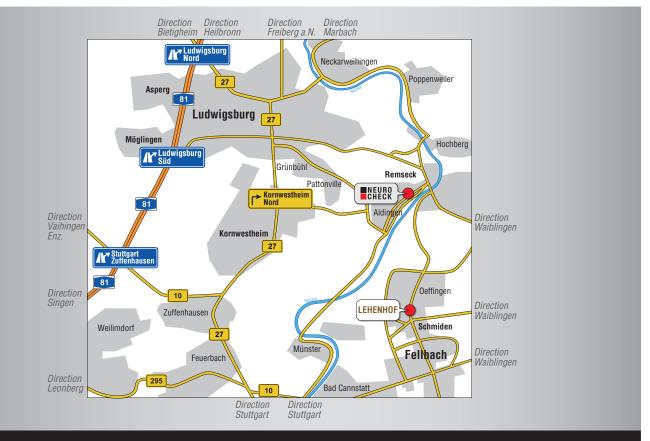

## Directions to our training center

**Training center Lehenhof HOTEL HIRSCH**, Fellbacher Straße 2-6 / Kanalstraße 1-7, D-70736 Fellbach-Schmiden For nav sat use "Kanalstraße" instead of "Fellbacher Straße" for street name. Parking available free of charge; please notify reception upon arrival.

#### By car

- From Munich, take the A8 motorway
- Wendlingen exit (55), B10 towards Esslingen
- Fellbach exit and change to B14
- Exit Fellbach-Süd, go to Fellbach
- Right on first traffic light, continue on this road
- Crossing Staufer-Eck, turn right in the direction
  of Schmiden
- From Karlsruhe, take the A8 motorway
- Motorway interchange Leonberg (49) change to A81
- Exit Stuttgart-Zuffenhausen (17)
- B10 to Neuwirtshaus/Zuffenhausen
- B10 to Bad Cannstatt and Fellbach, follow signs

#### From Heilbronn, take the A81 motorway

- Exit Pleidelsheim (14)
- Go left and right after the tunnel to Neckarrems
- Crossing Oeffingen, Schmiden, Fellbach
- Go through Oeffingen (Hauptstraße) up to Schmiden Rathaus/Rathaus-Apotheke

#### **Public transport**

- From Stuttgart Airport take the S train S2 to Schorndorf or S3 to Backnang, alight at "Fellbach"
- Take the bus (route 60) to Fellbach-Schmiden (bus stop in front of the train station)
- Alight at the stop "Schmiden Rathaus" (approx. 8 min.)